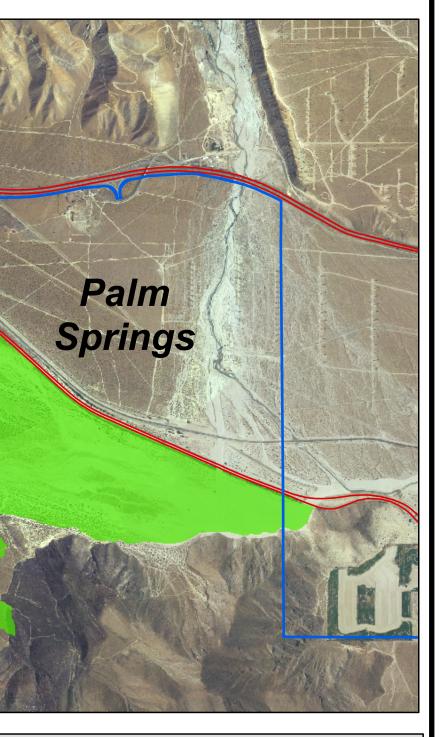

## Recirculated Final Coachella Valley Multiple Species Habitat Conservation Plan and Natural Community Conservation Plan

## **Boundary Map**



DISCLAIMER: Maps and data are to be used for reference purposes only. Map features are approximate, and are not necessarily accurate to surveying or engineering standards. CVAG and The County of Riverside make no warranty or guarantee as to the content (the source is often third party), accuracy, timeliness, or completeness of any of the data provided, and assumes no legal responsibility for the information contained on this map. Any use of this product with respect to accuracy and precision shall be the sole responsibility of the user.





## Figure 4-8a: Snow Creek/Windy Point Conservation Area