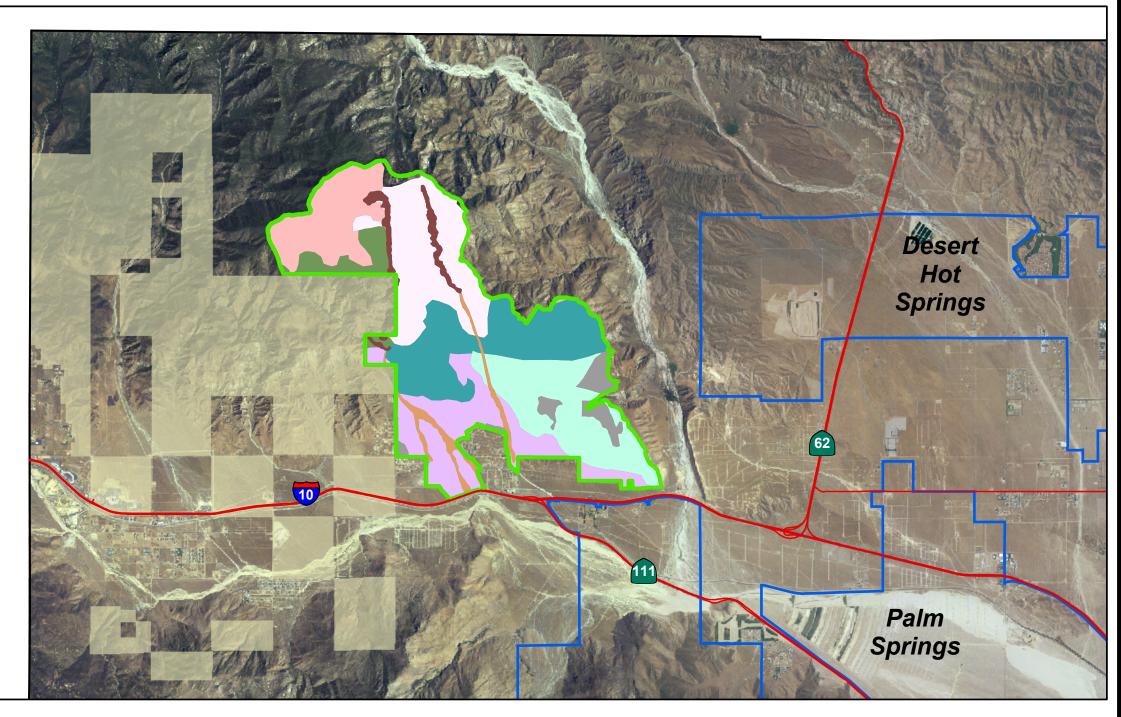

## Recirculated Final Coachella Valley Multiple Species Habitat Conservation Plan and Natural Community Conservation Plan



DISCLAIMER: Maps and data are to be used for reference purposes only. Map features are approximate, and are not necessarily accurate to surveying or engineering standards. CVAG and The County of Riverside make no warranty or guarantee as to the content (the source is often third party), accuracy, timeliness, or completeness of any of the data provided, and assumes no legal responsibility for the information contained on this map. Any use of this product with respect to accuracy and precision shall be the sole responsibility of the user.









Figure 4-7c: Stubbe and Cottonwood Canyons Conservation Area