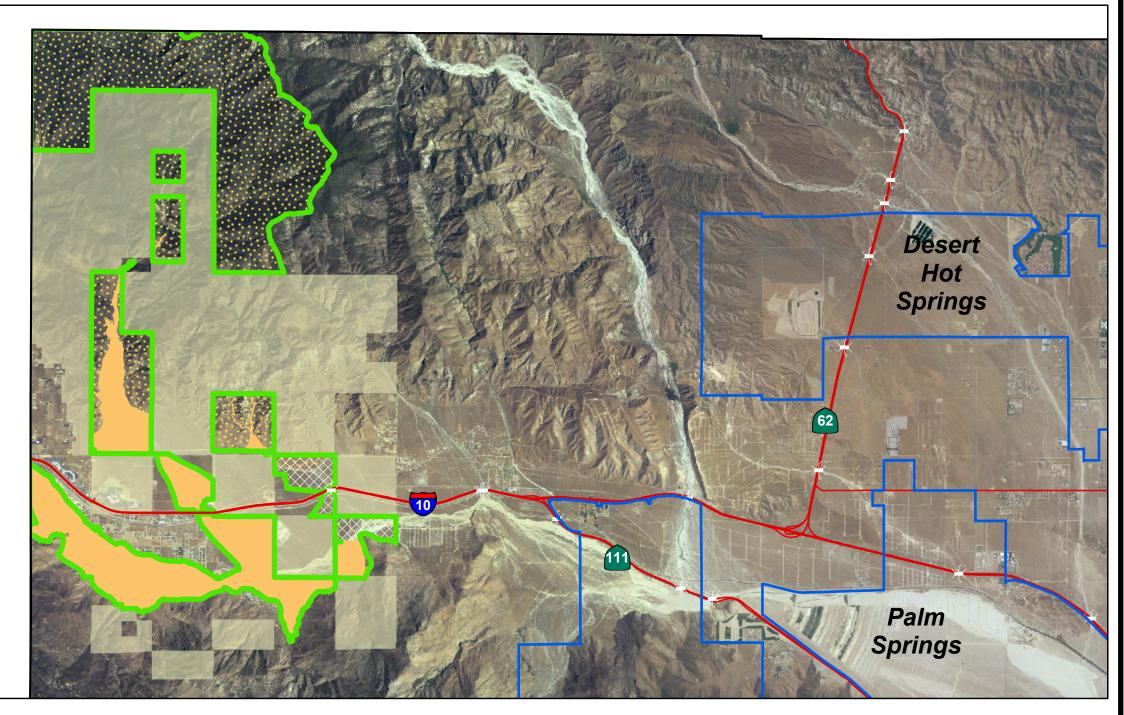

## Recirculated Final Coachella Valley Multiple Species Habitat Conservation Plan and Natural Community Conservation Plan



DISCLAIMER: Maps and data are to be used for reference purposes only. Map features are approximate, and are not necessarily accurate to surveying or engineering standards. CVAG and The County of Riverside make no warranty or guarantee as to the content (the source is often third party), accuracy, timeliness, or completeness of any of the data provided, and assumes no legal responsibility for the information contained on this map. Any use of this product with respect to accuracy and precision shall be the sole responsibility of the user.









Figure 4-6d: Cabazon Conservation Area