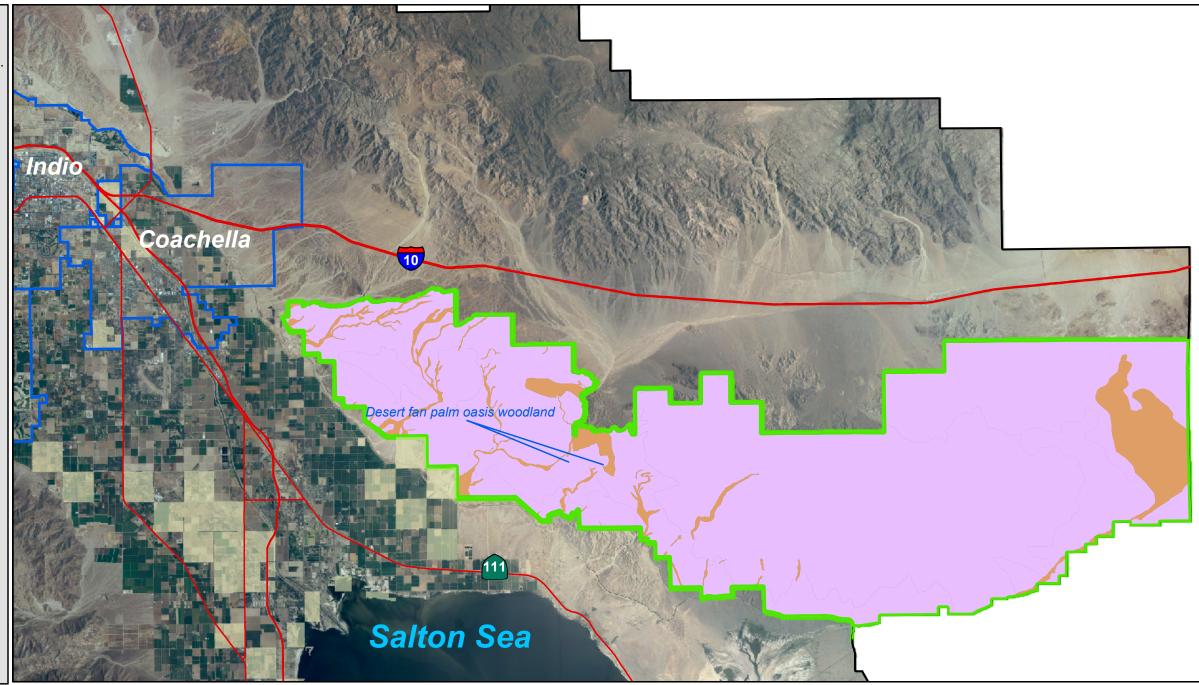

## Recirculated Final Coachella Valley Multiple Species Habitat Conservation Plan and Natural Community Conservation Plan



DISCLAIMER: Maps and data are to be used for reference purposes only. Map features are approximate, and are not necessarily accurate to surveying or engineering standards. CVAG and The County of Riverside make no warranty or guarantee as to the content (the source is often third party), accuracy, timeliness, or completeness of any of the data provided, and assumes no legal responsibility for the information contained on this map. Any use of this product with respect to accuracy and precision shall be the sole responsibility of the user.









Figure 4-23c: Mecca Hills/Orocopia Mountains Conservation Area