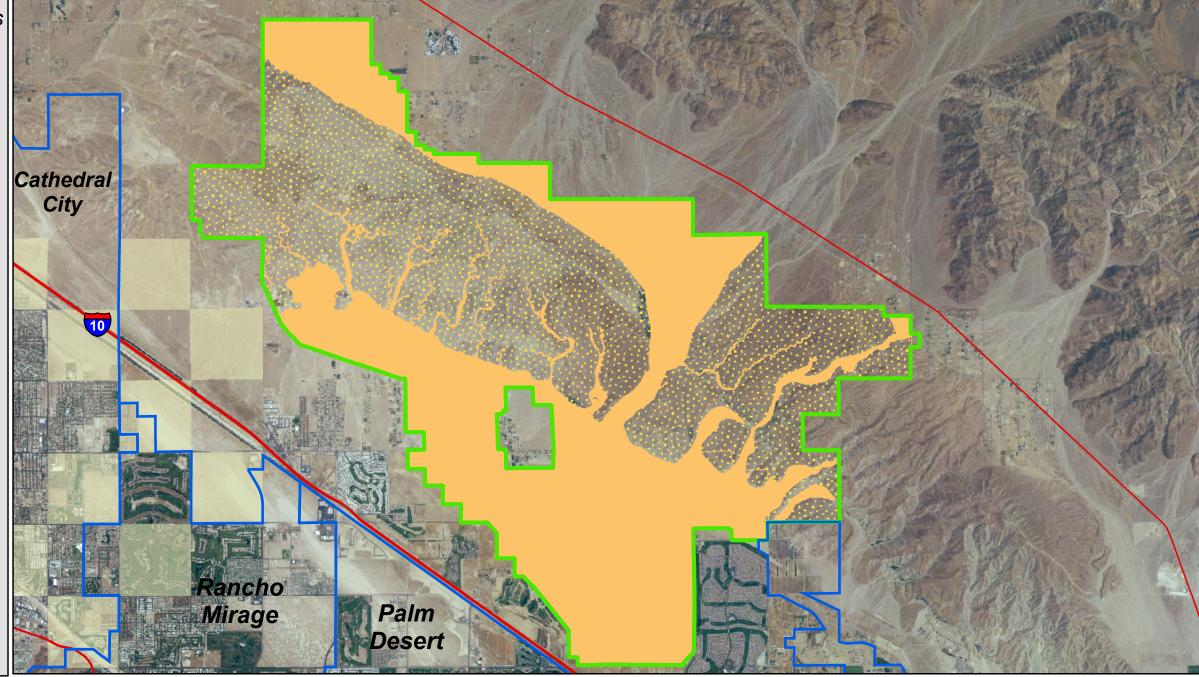

## Recirculated Final Coachella Valley Multiple Species Habitat Conservation Plan and Natural Community Conservation Plan



DISCLAIMER: Maps and data are to be used for reference purposes only. Map features are approximate, and are not necessarily accurate to surveying or engineering standards. CVAG and The County of Riverside make no warranty or guarantee as to the content (the source is often third party), accuracy, timeliness, or completeness of any of the data provided, and assumes no legal responsibility for the information contained on this map. Any use of this product with respect to accuracy and precision shall be the sole responsibility of the user.







Figure 4-16d: Thousand Palms Conservation Area